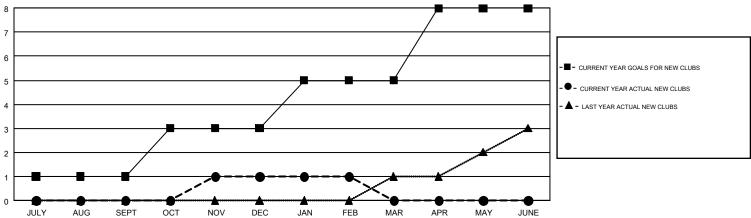

## GMT MONTHLY MEMBERSHIP PROGRESS REPORT

Results as of: 2/28/2018

**LOCATION: CANADA** 

Multiple District N

**CHRIS LEWIS** GMT CA 2

| Clubs         |               |           |               | Members               |                           |                         |                                              |  |
|---------------|---------------|-----------|---------------|-----------------------|---------------------------|-------------------------|----------------------------------------------|--|
|               | RESULTS FOR   | 2017-2018 |               | RESULTS FOR 2017-2018 |                           |                         |                                              |  |
| QUARTER       | NEW CLUB GOAL | NEW CLUBS | DROPPED CLUBS | QUARTER               | MEMBER GROWTH NET<br>GOAL | MEMBER GROWTH<br>ACTUAL | DROPPED MEMBERS ACTUAL (including transfers) |  |
| JULY/AUG/SEPT | 1             | 0         | 0             | JULY/AUG/SEPT         | 1                         | 83                      | 119                                          |  |
| OCT/NOV/DEC   | 2             | 1         | 1             | OCT/NOV/DEC           | 76                        | 214                     | 204                                          |  |
| JAN/FEB/MAR   | 2             | 0         | 1             | JAN/FEB/MAR           | 81                        | 137                     | 120                                          |  |
| APR/MAY/JUNE  | 3             | 0         | 0             | APR/MAY/JUNE          | 81                        | 0                       | 0                                            |  |