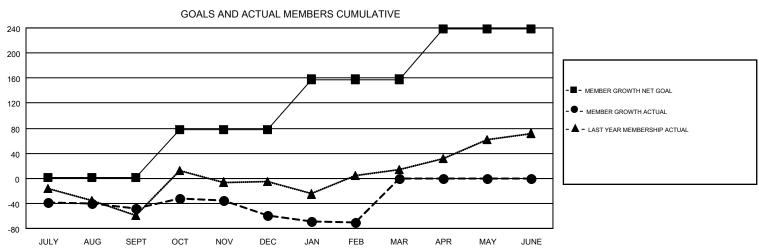

## GMT MONTHLY MEMBERSHIP PROGRESS REPORT

Results as of: 2/28/2018

**LOCATION: CANADA** 

Multiple District N

**CHRIS LEWIS** GMT CA 2

| Clubs         |               |           |               | Members               |                           |                         |                                              |  |
|---------------|---------------|-----------|---------------|-----------------------|---------------------------|-------------------------|----------------------------------------------|--|
|               | RESULTS FOR   | 2017-2018 |               | RESULTS FOR 2017-2018 |                           |                         |                                              |  |
| QUARTER       | NEW CLUB GOAL | NEW CLUBS | DROPPED CLUBS | QUARTER               | MEMBER GROWTH NET<br>GOAL | MEMBER GROWTH<br>ACTUAL | DROPPED MEMBERS ACTUAL (including transfers) |  |
| JULY/AUG/SEPT | 1             | 0         | 0             | JULY/AUG/SEPT         | 1                         | 83                      | 119                                          |  |
| OCT/NOV/DEC   | 2             | 1         | 1             | OCT/NOV/DEC           | 76                        | 214                     | 204                                          |  |
| JAN/FEB/MAR   | 2             | 0         | 1             | JAN/FEB/MAR           | 81                        | 137                     | 120                                          |  |
| APR/MAY/JUNE  | 3             | 0         | 0             | APR/MAY/JUNE          | 81                        | 0                       | 0                                            |  |